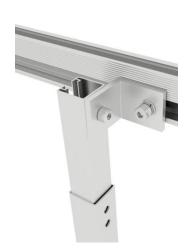

# **Adjustable Tilt Roof Mount System**





#### **Features**

- 1. Adjustable tilt angle per different request
- 2. Highly pre-assembled parts on factory can save installation time on site and labor cost
- 3. Simple and fast installation
- 4. Waterproof EPDM rubber integrated
- 5. Hardware included
- 6. Customized request can accept

## **Component List**



### 1. Front Leg



**Connect to rail** 



2. Rear Leg



Connect to rail

### **Technical Information**

| Item No.      | Description                       | Length of Rear Leg |
|---------------|-----------------------------------|--------------------|
| MG-AD-FL      | Front Leg                         | ~                  |
| MG-AD-RL10/15 | Rear Leg, adjustable angle 10~15° | 240~360mm          |
| MG-AD-RL15/30 | Rear Leg, adjustable angle 15~30° | 340~680mm          |
| MG-AD-RL30/60 | Rear Leg, adjustable angle 30~60° | 700~1200mm         |