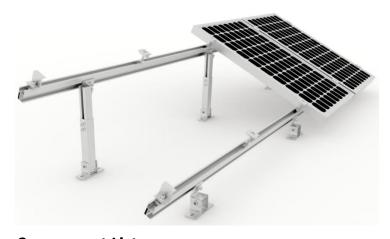

# **Adjustable Tilt Roof Mount System**

#### **Features**

- 1. Adjustable tilt angle per different request
- 2. Highly pre-assembled parts on factory can save installation time on site and labor cost
- 3. Simple and fast installation
- 4. Waterproof EPDM rubber integrated
- 5. Hardware included
- 6. Customized request can accept

## **Component List**