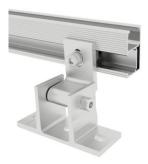

# **Adjustable Tilt Roof Mount System**





#### **Features**

- 1. Adjustable tilt angle per different request
- 2. Highly pre-assembled parts on factory can save installation time on site and labor cost
- 3. Simple and fast installation
- 4. Waterproof EPDM rubber integrated
- 5. Hardware included
- 6. Customized request can accept

## **Component List**



### 1. Front Leg



**Connect to rail** 



2. Rear Leg



Connect to rail

### **Technical Information**

| Item No.      | Description                       | Length of Rear Leg |
|---------------|-----------------------------------|--------------------|
| MG-AD-FL      | Front Leg                         | ~                  |
| MG-AD-RL10/15 | Rear Leg, adjustable angle 10~15° | 240~360mm          |
| MG-AD-RL15/30 | Rear Leg, adjustable angle 15~30° | 340~680mm          |
| MG-AD-RL30/60 | Rear Leg, adjustable angle 30~60° | 700~1200mm         |