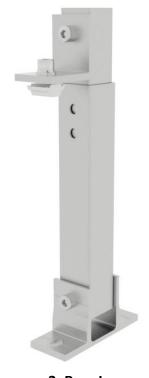

### 1. Front Leg

**Connect to rail** 

2. Rear Leg

Connect to rail

### **Technical Information**

| Item No.      | Description                       | Length of Rear Leg |
|---------------|-----------------------------------|--------------------|
| MG-AD-FL      | Front Leg                         | ~                  |
| MG-AD-RL10/15 | Rear Leg, adjustable angle 10~15° | 240~360mm          |
| MG-AD-RL15/30 | Rear Leg, adjustable angle 15~30° | 340~680mm          |
| MG-AD-RL30/60 | Rear Leg, adjustable angle 30~60° | 700~1200mm         |