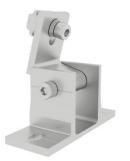

# **Adjustable Tilt Roof Mount System**





#### **Features**

- 1. Adjustable tilt angle per different request
- 2. Highly pre-assembled parts on factory can save installation time on site and labor cost
- 3. Simple and fast installation
- 4. Waterproof EPDM rubber integrated
- 5. Hardware included
- 6. Customized request can accept

## **Component List**



### 1. Front Leg



**Connect to rail** 



2. Rear Leg



Connect to rail

### **Technical Information**

| Item No.      | Description                       | Length of Rear Leg |
|---------------|-----------------------------------|--------------------|
| MG-AD-FL      | Front Leg                         | ~                  |
| MG-AD-RL10/15 | Rear Leg, adjustable angle 10~15° | 240~360mm          |
| MG-AD-RL15/30 | Rear Leg, adjustable angle 15~30° | 340~680mm          |
| MG-AD-RL30/60 | Rear Leg, adjustable angle 30~60° | 700~1200mm         |